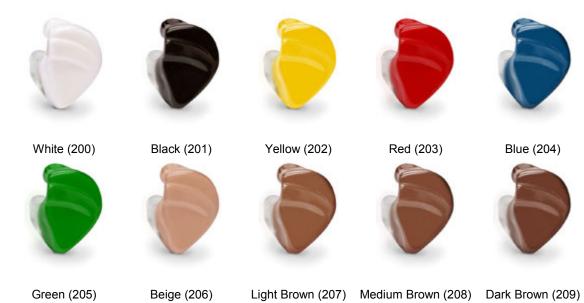

#### **In-Ear Colors/Options - MANUAL PRODUCTION**

- \* please note that all inears made by Variphone will have a tip in a similar color as the inear body and not clear as shown in the following pictures
- \* displayed colors may change from reality